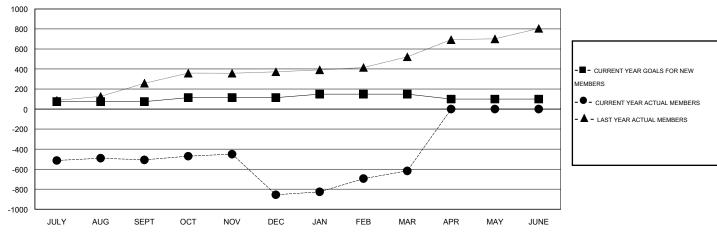

#### GOALS AND ACTUAL MEMBERS CUMULATIVE

| DROPPED CLUBS: 16  DROPPED MEMBERS |                 | 55 CLUBS OF 133 ADDED 1 OR MORE<br>NEW MEMBERS | GENDER DISTRIBUTION  MALE 2,711 (72.14%)  FEMALE 1,047 (27.86%) |              |
|------------------------------------|-----------------|------------------------------------------------|-----------------------------------------------------------------|--------------|
| DECEASED  CLUB CANCELLED           | 8<br>372<br>700 | CLICK HERE FOR HEALTH ASSESSMENT DATA          | FAMILY UNIT MEMBERS HEAD OF HOUSEHOLD                           | 1,349<br>599 |
| OTHER TOTAL                        | 1,080           |                                                | NON-HEAD OF HOUSEHOLD                                           | 750          |