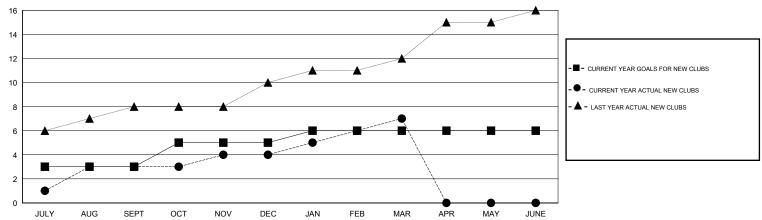

| 75                 | 102                                 | 609                | -507             |
| OCT/NOV/DEC   | 2                | 1                 | 16               | -15              | OCT/NOV/DEC           | 40                 | 87                                  | 435                | -348             |
| JAN/FEB/MAR   | 1                | 3                 | 0                | 3                | JAN/FEB/MAR           | 35                 | 274                                 | 36                 | 238              |
| APR/MAY/JUNE  | 0                | 0                 | 0                | 0                | APR/MAY/JUNE          | -50                | 0                                   | 0                  | 0                |

### GOALS AND ACTUAL NEW CLUBS CUMULATIVE



#### GOALS AND ACTUAL MEMBERS CUMULATIVE



| DROPPED CLUBS: 16  DROPPED MEMBERS |                 | 55 CLUBS OF 133 ADDED 1 OR MORE<br>NEW MEMBERS | GENDER DISTRIBUTION  MALE 2,711 (72.14%)  FEMALE 1,047 (27.86%) |              |
|------------------------------------|-----------------|------------------------------------------------|-----------------------------------------------------------------|--------------|
| DECEASED  CLUB CANCELLED           | 8<br>372<br>700 | CLICK HERE FOR HEALTH ASSESSMENT DATA          | FAMILY UNIT MEMBERS HEAD OF HOUSEHOLD                           | 1,349<br>599 |
| OTHER TOTAL                        | 1,080           |                                                | NON-HEAD OF HOUSEHOLD                                           | 750          |